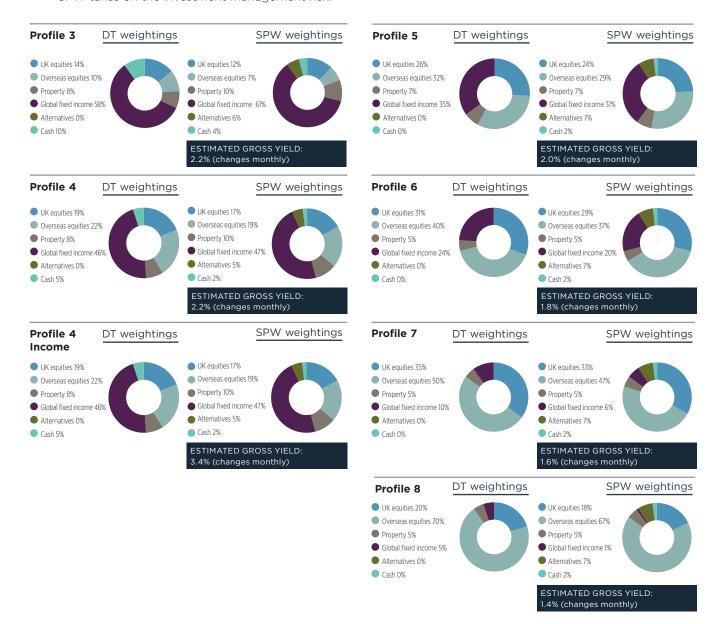

You will note that SPW's weightings differ from the Distribution Technology recommended weightings. This is likely to be the case at any particular point in time, but SPW's opinion and aim is that the portfolio will match the risk profile as determined by Distribution Technology over the long term.

## A variety of portfolios available